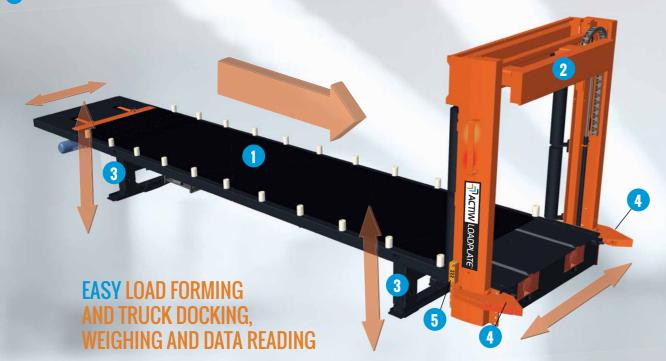

# FUNCTIONS AND FEATURES

- 1 LOADING PLATE
- 2 STOPPER CARRIAGE
- 3 HEIGHT AND SIDE ADJUSTMENT
- 4 CONTAINER LOCKING CLAMPS
- 5 REMOTE CONTROL

ONE SHOT IN ONE PULL OUT

BEHIND CHOOSING ACTIW