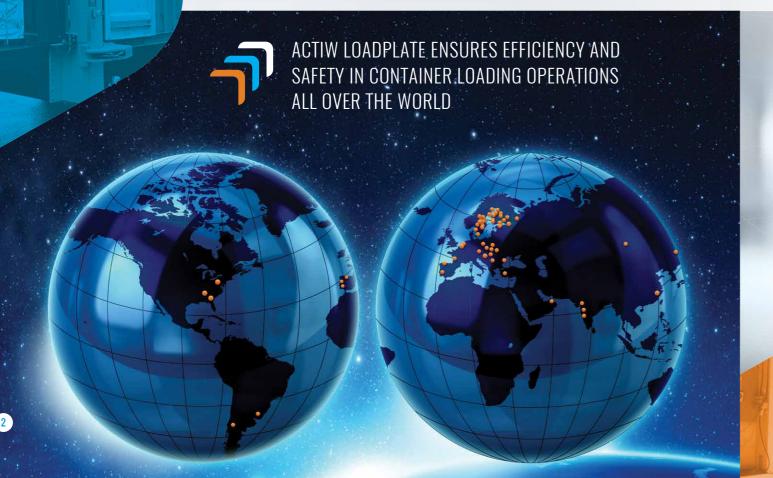

# **ACTIW LOADPLATE®**



# ARE YOU READY TO CREATE COMPETITIVE EDGE IN YOUR LOADING OPERATIONS?



# UNIQUE AUTOMATIC LOADING AND UNLOADING SOLUTIONS FOR REGULAR, UNMODIFIED TRAILERS AND CONTAINERS

In today's industry, handled goods are often bulky and heavy, resulting in difficult containerization.

With traditional loading methods, standard dry containers or trailers must often be replaced by expensive special containers.

The lack of specialized containers and tight schedules can often lead to highly unsafe loading practices resulting in injury and extensive product damage.

ACTIW LoadPlate was designed to tackle these problems to ensure efficiency and safety in container loading operations.



# **ONE SHOT LOADING SOLUTION**

FOR REGULAR UNMODIFIED CARGO SPACE
SUCH AS SEA CONTAINERS, TRUCKS AND TRAILERS FROM **20 TO 53 FEET** 



**LoadPlate** is especially suitable for loading complex cargo which is typically difficult to containerize, easily damaged or requires special shipping units such as open top or flat rack containers.

### FOREST PRODUCTS STEEL AND METALS PROJECT CARGO



### **ACTIW LOADPLATE®**

# FUNCTIONS AND FEATURES

- 1 LOADING PLATE
- 2 STOPPER CARRIAGE
- 3 HEIGHT AND SIDE ADJUSTMENT
- 4 CONTAINER LOCKING CLAMPS
- 5 REMOTE CONTROL



ONE SHOT IN ONE PULL OUT

BEHIND CHOOSING ACTIW

# SAFE AND EFFICIENT LOADING







LOADING PLATE IS DRIVEN INSIDE CONTAINER AND STOPPER CARRIAGE IS LOWERED





### **ACTIW LOADPLATE®**

# WHAT ARE THE BENEFITS?

- → FAST AND EA