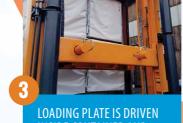

# SAFE AND EFFICIENT LOADING

LOADING PLATE IS DRIVEN INSIDE CONTAINER AND STOPPER CARRIAGE IS LOWERED