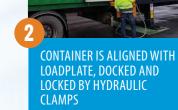

# SAFE AND EFFICIENT LOADING

LOADING PLATE IS DRIVEN INSIDE CONTAINER AND STOPPER CARRIAGE IS LOWERED