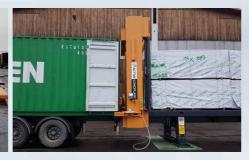

# FUNCTIONS AND FEATURES

- 1 LOADING PLATE
- 2 STOPPER CARRIAGE
- 3 HEIGHT AND SIDE ADJUSTMENT
- 4 CONTAINER LOCKING CLAMPS
- 5 REMOTE CONTROL

ONE SHOT IN ONE PULL OUT

BEHIND CHOOSING ACTIW

# SAFE AND EFFICIENT LOADING

LOADING PLATE IS DRIVEN INSIDE CONTAINER AND STOPPER CARRIAGE IS LOWERED