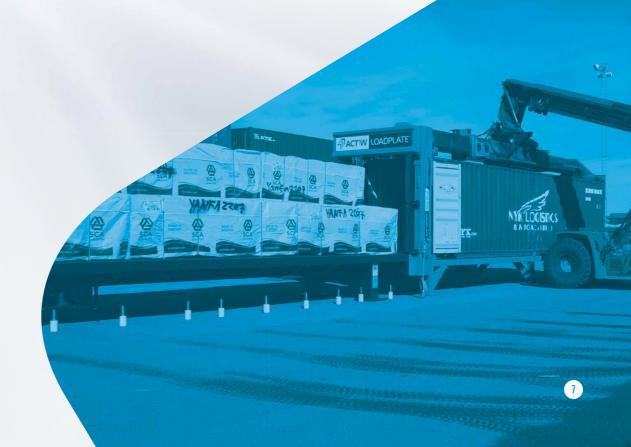

# **ONE SHOT LOADING SOLUTION**

FOR REGULAR UNMODIFIED CARGO SPACE
SUCH AS SEA CONTAINERS, TRUCKS AND TRAILERS FROM **20 TO 53 FEET** 

**LoadPlate** is especially suitable for loading complex cargo which is typically difficult to containerize, easily damaged or requires special shipping units such as open top or flat rack containers.

### FOREST PRODUCTS STEEL AND METALS PROJECT CARGO