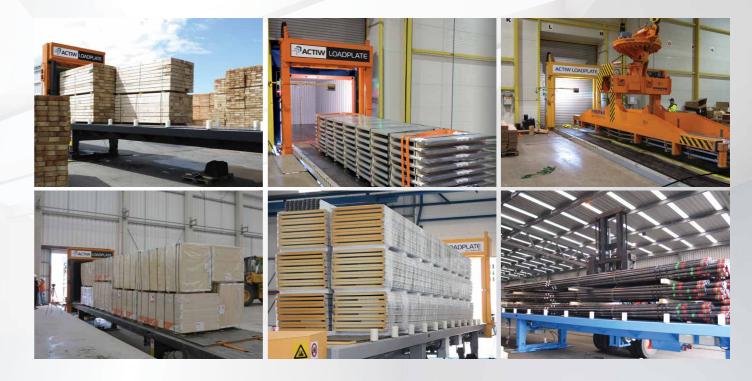

REATE COMPETITIVE EDGE IN YOUR LOADING OPERATIONS?



# UNIQUE AUTOMATIC LOADING AND UNLOADING SOLUTIONS FOR REGULAR, UNMODIFIED TRAILERS AND CONTAINERS

In today's industry, handled goods are often bulky and heavy, resulting in difficult containerization.

With traditional loading methods, standard dry containers or trailers must often be replaced by expensive special containers.

The lack of specialized containers and tight schedules can often lead to highly unsafe loading practices resulting in injury and extensive product damage.

ACTIW LoadPlate was designed to tackle these problems to ensure efficiency and safety in container loading operations.



# **ONE SHOT LOADING SOLUTION**

FOR REGULAR UNMODIFIED CARGO SPACE
SUCH AS SEA CONTAINERS, TRUCKS AND TRAILERS FROM **20 TO 53 FEET** 



**LoadPlate** is especially suitable for loading complex cargo which is typically difficult to containerize, easily damaged or requires special shipping units such as open top or flat rack containers.

### FOREST PRODUCTS STEEL AND METALS PROJECT CARGO



### **ACTIW LOADPLATE®**

# FUNCTIONS AND FEATURES

- 1 LOADING PLATE
- 2 STOPPER CARRIAGE
- 3 HEIGHT AND SIDE ADJUSTMENT
- 4 CONTAINER LOCKING CLAMPS
- 5 REMOTE CONTROL



ONE SHOT IN ONE PULL OUT

BEHIND CHOOSING ACTIW

# SAFE AND EFFICIENT LOADING







LOADING PLATE IS DRIVEN INSIDE CONTAINER AND STOPPER CARRIAGE IS LOWERED





### **ACTIW LOADPLATE®**

# WHAT ARE THE BENEFITS?

- → FAST AND EASY LOADING
- NO PRODUCT DAMAGES
- → LABOR EFFICIENCY
- **¬** QUICK TRUCK TURNAROUND TIME
- ₹ EFFICIENT & SAFE LOADFORMING

- → OPERATIONAL