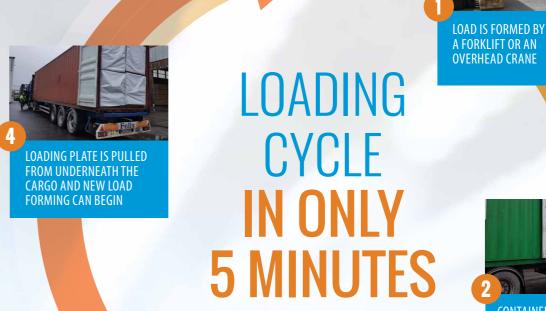

# SAFE AND EFFICIENT LOADING

LOADING PLATE IS DRIVEN INSIDE CONTAINER AND STOPPER CARRIAGE IS LOWERED